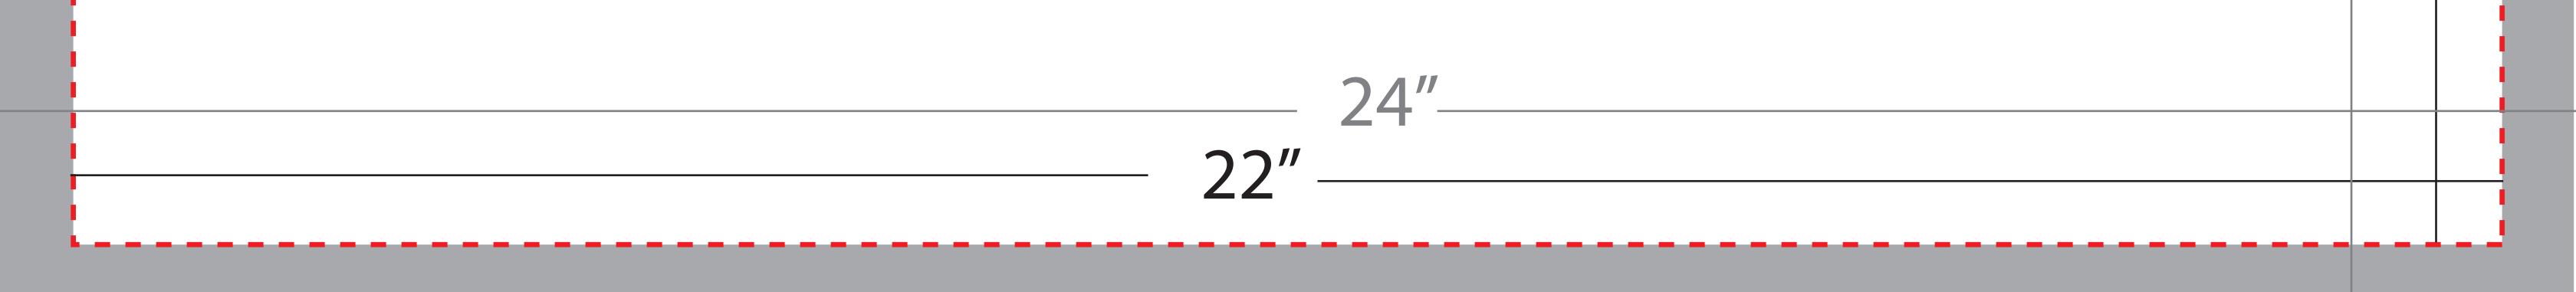

## WINDOW CLING - CLEAR 24" X 24"

Total Graphic Area: 24" x 24"

Total Safe Area: 22" x 22"

1" safe area all around all sides

### TOTAL GRAPHIC AREA

### TOTAL SAFE AREA